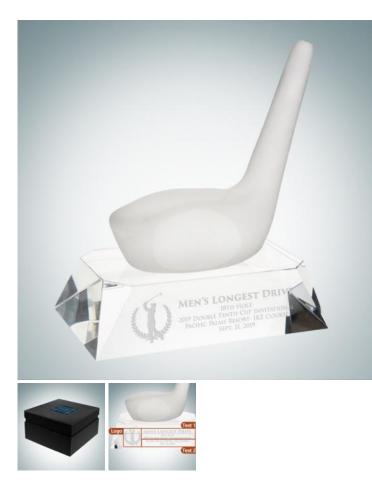

## Frosted Golf Driver with Rectangle Slant Base

Material: Molten Glass, Optical Crystal Personalizaiton Method: Sandblast Etch

| Size | SKU    | H x W x D        | Wt (IBs) | Price    |
|------|--------|------------------|----------|----------|
| NA   | 102571 | 7" x 6" x 2-1/2" | 4.0      | \$139.00 |

## Description

The Frosted Golf Driver with Rectangle Slant Base features a frosted golf driver making a great award to recognize the top players in your club. This award can be personalized using our free engraving service and makes a great award for charity events and society golf tournaments.